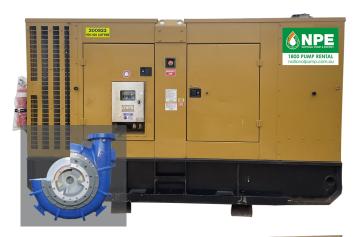

### **WASTEWATER WARRIOR 70-120-200 HP CORNELL**

Cornell cutters address ragging and plugging.

The Blade Cutter allows for minimal efficiency loss, with the Waste Warrior tackling aggressive plugging.

The recognizable design incorporating mounting surfaces rather than mounting feet lets you know it's a quality Cornell Pump frame supporting a robust Cornell pump.

### **KEY FEATURES**

- Designed to break up clogs and prevent ragging
- Hardened for long life
- Shaped to minimize flow restrictions
- Saves labor and downtime required to clean out clogs
- Breaks up "flushable" wipes and other materials in municipal applications
- Breaks up clumps of straw in manure applications