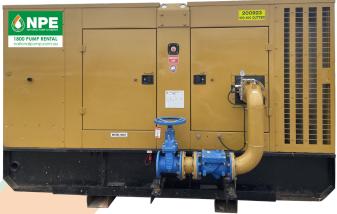

### **WASTEWATER WARRIOR 70-120-200 HP CORNELL**





Cornell cutters address ragging and plugging.

The Blade Cutter allows for minimal efficiency loss, with the Waste Warrior tackling aggressive plugging.

The recognizable design incorporating mounting surfaces rather than mounting feet lets you know it's a quality Cornell Pump frame supporting a robust Cornell pump.

### **KEY FEATURES**

- Designed to break up clogs and prevent ragging
- Hardened for long life
- Shaped to minimize flow restrictions
- Saves labor and downtime required to clean out clogs
- Breaks up "flushable" wipes and other materials in municipal applications
- Breaks up clumps of straw in manure applications

### **ENGINE SPECIFICATIONS**

Engine Cummins QSB6.7

| PUMP SPECIFICATIONS |                 |
|---------------------|-----------------|
| Pump                |