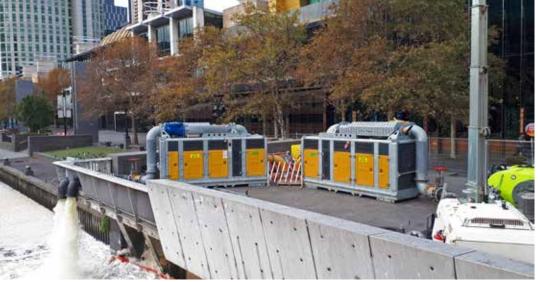

## FLOOD & DISASTER MANAGEMENT

NATIONAL PUMP & ENERGY

National Pump & Energy (NPE) are the flood and disaster management professionals, with international and domestic experience.

Our emergency dewatering response team is available 24/7, with strategically situated branches across the country to enable quick response. We carry the largest fleet of pumps and generators Australia wide which are ready to go when you need them and they're backed up by a trained, experienced technical team who can help analyse the problem and recommend solutions.

We offer a contingency plan for equipment. We'll examine your liquid handling requirements and design a tailored solution, which in the event of an emergency can minimise downtime.

Our nationwide clients continue to place their trust in NPE to work together through any situation.