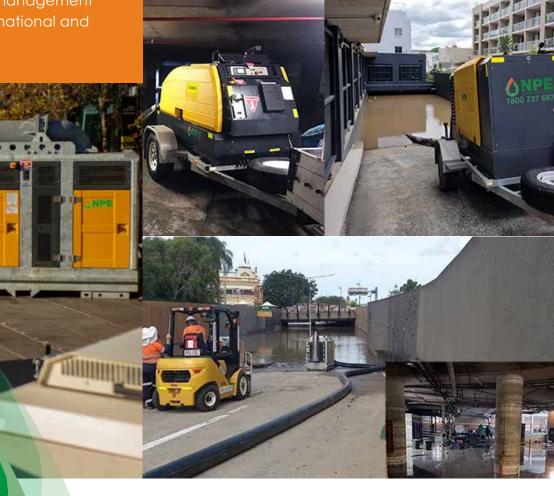

## FLOOD & DISASTER MANAGEMENT

NATIONAL PUMP & ENERGY

National Pump & Energy (NPE) are the flood and disaster management professionals, with international and domestic experience.

Our emergency dewatering response team is available 24/7, with strategically situated branches across the country to enable quick response. We carry the largest fleet of pumps and generators Australia wide which are ready to go when you need them and they're backed up by a trained, experienced technical team who can help analyse the problem and recommend solutions.

NPE can promptly design and package specialist flood & disaster management equipment through a single source of supply, expediting the process and eliminating the need for you to purchase and maintain expensive specialised equipment which may sit idle for long periods.

We offer a contingency plan for equipment. We'll examine your liquid handling requirements and design a tailored solution, which in the event of an emergency can minimise downtime.

Our nationwide clients continue to place their trust in NPE to work together through any situation.