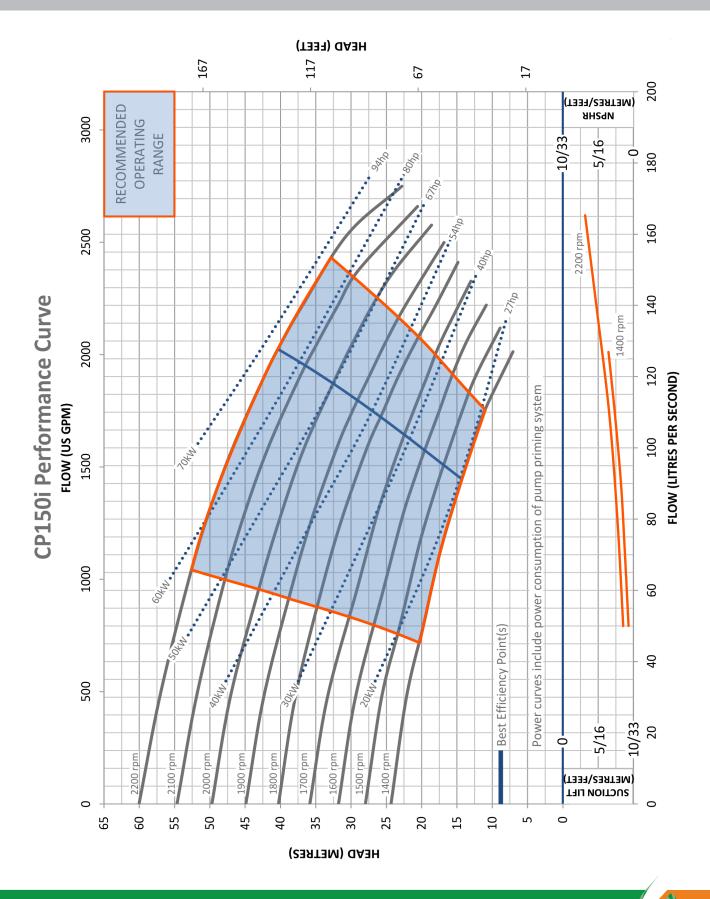

| Gross Weight    | 2950kg                           |
|-----------------|----------------------------------|
| Dimensions      | 2400 x 1000 x 1740mm             |
| Sound Level     | 68 dB (A) at 10am                |
| Lifting Point   | Fitted with single lifting point |
| Max. Flow       | 174L/s                           |
| Max. Vacuum     | 8m                               |
| Max. Pressure   | 600 kPa (60m)                    |
| Connections     | 150mm                            |
| Solids Handling | 77mm                             |
| Impeller Type   | 2 Vain Fully Open                |
| Priming System  | Auto Compressor                  |
| Canopy          | Fully Enclosed Acoustic          |