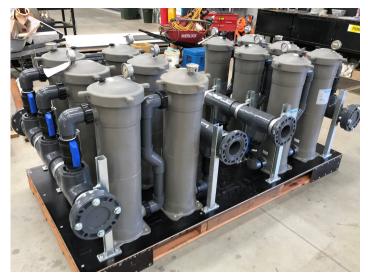

## **BAG FILTER SKID**

Bag filter skids are the ideal solution when space is tight, when treatment volumes are low, or when a simple, final filtration step is required after gross solids separation, such as clarification. Cheap to build and operate, they can be fitted with bags of various pore sizes and in different arrays to optimise their performance, depending on the solids composition in the effluent stream. Simply run them till the bags block up, then swap them out for new ones. Soiled bags can be washed in commercial washing machines to reduce consumables costs.

## **KEY FEATURES**

- Cheap to build
- Easy to customize
- Simple to run
- Low consumables cost
- Zero power needs: only the feed pump requires a power supply.

| TECHNICAL SPECIFICATIONS |                                                    |
|--------------------------|----------------------------------------------------|
| LARGE                    | 110113                                             |
| Dimensions (mm)          | 2400L x 1300W x 1150H                              |
| Gross Weight             | 500kg                                              |
| Consumables              | Filter Bags (approx.<br>\$30-\$45 per bag)         |
| Optimum Flow             | 9 L/s                                              |
| Max. Flow                | 18 L/s                                             |
| Containment              | Skid Mounted,<br>open-topped for ease<br>of access |
| Operating System         | Nil. No power required                             |
| SMALL                    |                                                    |
| Dimensions (mm)          | 1200L x 1200W x 1150H                              |
| Gross Weight             | 100kg                                              |
| Consumables              | Filter Bags (approx.<br>\$30-\$45 per bag)         |
| Optimum Flow             | 3 L/s                                              |
| Max. Flow                | 6 L/s                                              |
| Containment              | Skid Mounted,<br>open-topped for ease<br>of access |
| O                        | NIII NI                                            |