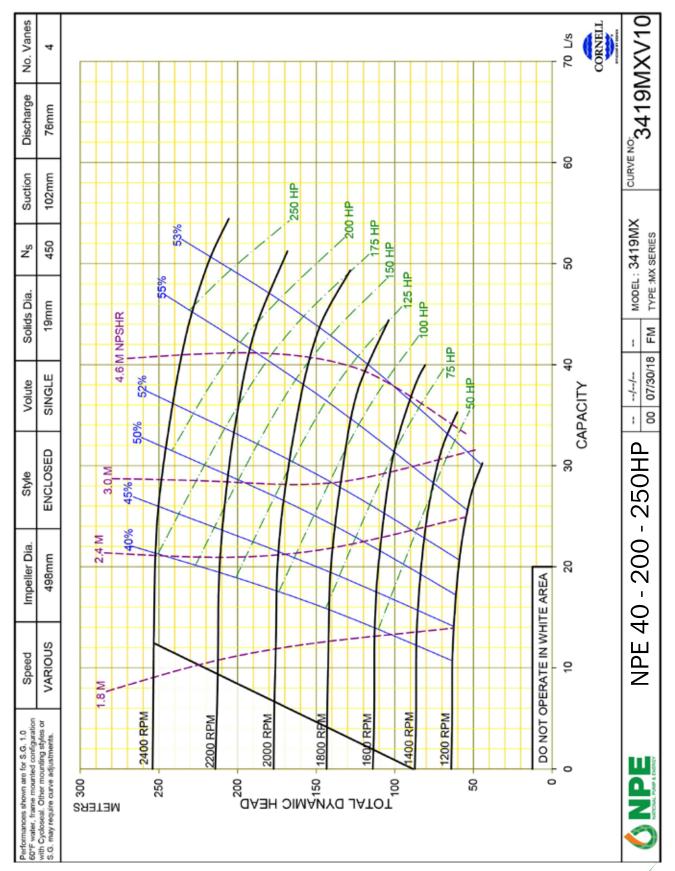

| <b>ENGI</b> | <b>NE SPECIFICATIONS</b> |
|-------------|--------------------------|
|             |                          |

Engine Cummins QSB6.7

| PUMP SPECIFICATIONS |                |  |
|---------------------|----------------|--|
| Pump                | Cornell 3419MX |  |
| Min. Flow           | 10 L/s         |  |
| Max. Flow           | 54 L/s         |  |
| Discharge Size      | 80mm           |  |
| Suction Size        | 100mm          |  |
| Solids Handling     | 20mm           |  |
| Max. Speed          | 2400 rpm       |  |
| Shut-off Head       | 256m           |  |
| BEP Head            | 229m           |  |
| BEP Flow            | 45 L/s         |  |
| BEP Efficiency      | 55%            |  |