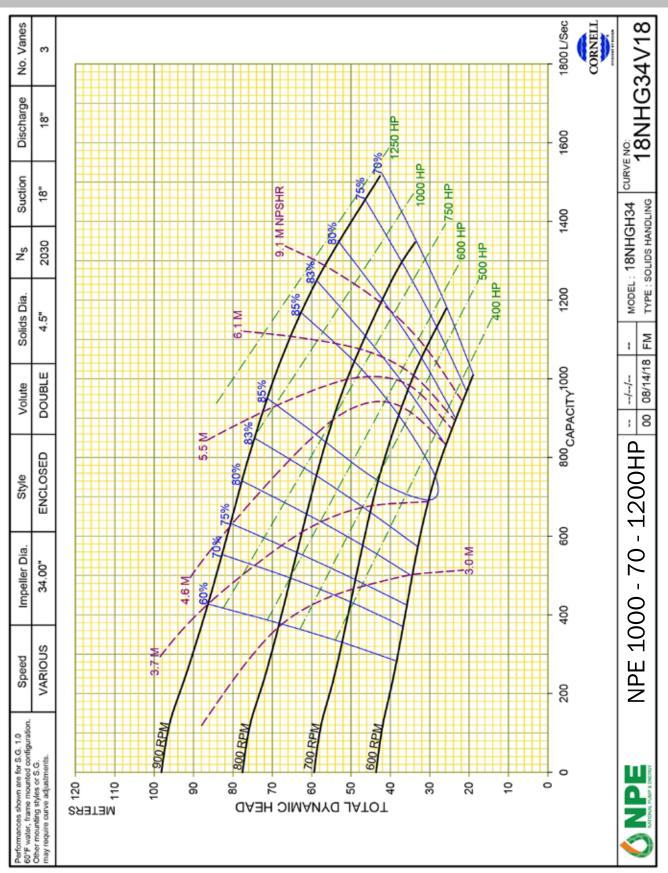

| ENGINE SPECIFICATIONS |               |  |
|-----------------------|---------------|--|
| Engine                | Cummins QSK60 |  |
| PUMP SPECIFICATIONS   |               |  |
| Pump                  | Cornell 18NHG |  |
| Min. Flow             | 252 L/s       |  |
| Max. Flow             | 1514 L/s      |  |
| Discharge Size        | 450 mm        |  |
| Suction Size          | 450 mm        |  |
| Solids Handling       | 115 mm        |  |
| Max. Speed            | 900 rpm       |  |
| Shut-off Head         | 98 m          |  |
| BEP Head              | 67 m          |  |
| BEP Flow              | 1061 L/s      |  |
| BEP Efficiency        | 85%           |  |