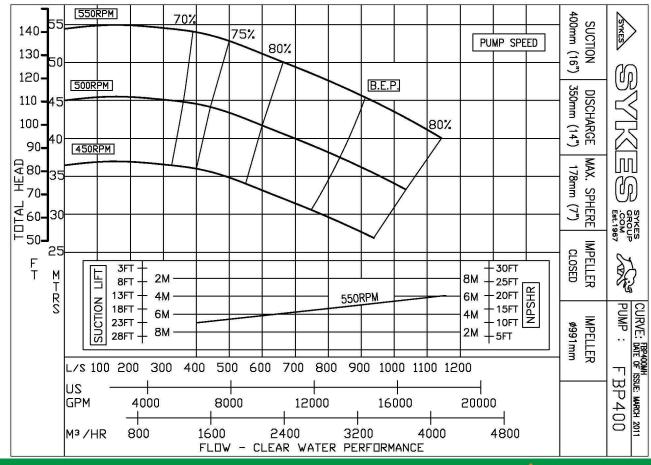

Operating Speed: MIN: 450rpm MAX: 550rpm

Maximum Head: 140m Maximum Capacity: 1130L/sec Reduction Gearbox Drive: 3:1 Ratio