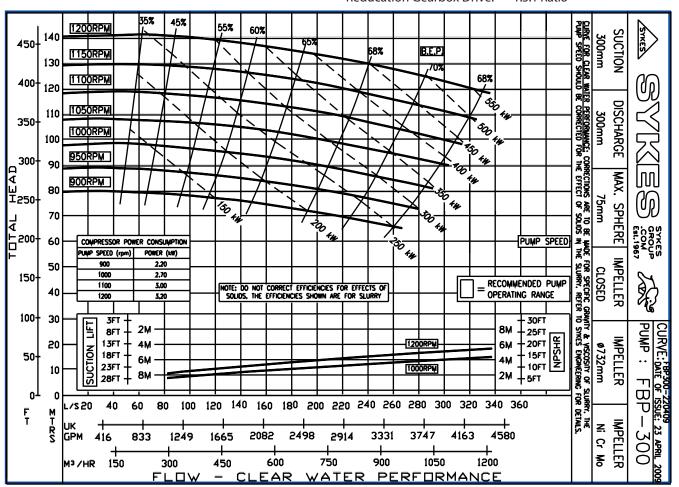

Operating Speed: MIN:900rpm MAX:1200rpm

Maximum Head: 140m Maximum Capacity: 330L/sec Reducation Gearbox Drive: 1:5:1 Ratio