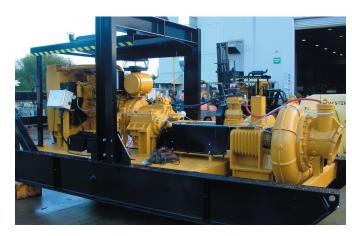

#### **Pumpset Dimensions**

Width: 2200 mm Height: 3100 mm Length: 6300 mm Dry Weight: 9000 kg

Specifications are approximations only and are subject to change without notice. No reliance can be made on these approximations Apr09

#### **Materials of Construction**

Pump Casing: 27% Chromium Iron
Suction Cover: 27% Chromium Iron
Air Injector: 316 Stainless Steel
Tee Piece: ASTM A234 ANSIB16.9
Bearing Bracket: SG Iron/Frame MMC
Pump Shaft: 4140 High Tensile

Impeller: Ni. Cr. Mo.

Wearplates: 27% Chromium Iron

Gland Seal: Grease Packed with Expeller Ring

N.R.V. (Ball Type): 300mm Flapper Style NRV

### **Design Details**

Pump Designation: FBP300

Pump Description: Centrifugal Single Stage, Volute

Type, Closed Impeller 4 Vane

Suction Flange: 300mm T/E
Delivery Flange: 300mm T/E
Nominal Casing Thickness: 60mm
Nominal Shaft Diameter: 120mm
Solids Handling Size: 75mm