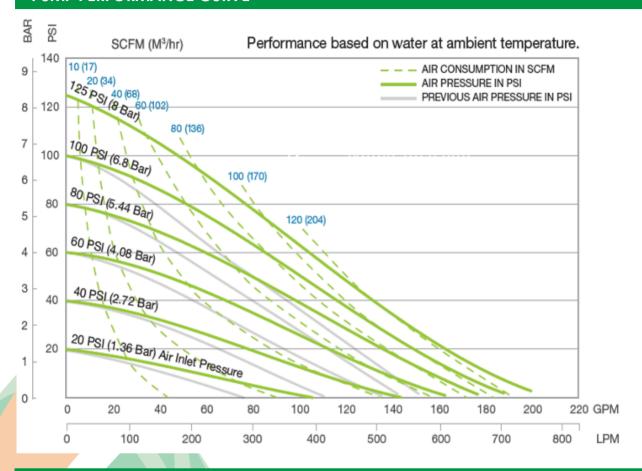

| Nitrile          |
| Non-Wetted Material<br>Options | Painted Aluminum |
| Wetted Material                | Aluminium        |

## **KEY FEATURES**

- Aluminium Pump with ball valve design
- The unique mix of best-in-class maximum flow rates and lowest air consumption makes the pump efficient & economical
- Ease of Maintenance: Access to the complete Air
- Air distribution valve: No-lube, no-stall design
- 1/2" BSP filter/regulator assembly
- 2" BSP thread or 2" Camlock inlets/outlets
- Nitrile check valve and check valve seat
- Safe for Zone 2 hazardous environments
- 2" BSP thread or 2" Camlock
- Marine orders 32 rated single lifting point (optional)
- Frame mounted pump (optional) at additional cost









50MM DIAPHRAGM PUMPS (2" AOD)

## **PUMP PERFORMANCE CURVE**



## **PUMP DIMENSIONS (WITHOUT FRAME)**