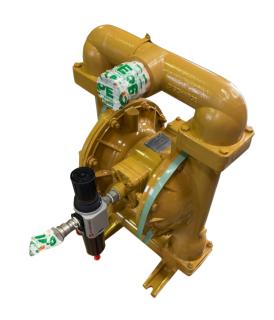

## 50MM DIAPHRAGM PUMPS (2" AOD)

Air driven/pneumatic/diaphragm pumps are specifically designed for optimum performance and efficiency. They are driven by the well-known positive displacement pump technology.

Our 2" Air Operated Diaphragm pumps are metallic constructed and provide robust, reliable, and high-performance pumping solution.

| GENERAL SPECIFICATIONS      |                                |
|-----------------------------|--------------------------------|
| Max Flow                    | 200 GPM (758 LPM)              |
| Max Head                    | 125 psi (86 meters)            |
| Discharge Size              | 2" BSP thread or 2"<br>Camlock |
| Suction Size                | 2" BSP thread or 2"<br>Camlock |
| Solids Handling             | up to 1/4" (6mm)               |
| Max Operating Pressure      | 125 psi (8.6 bar)              |
| Displacement/Stroke         | 0.46 Gallon / 1.7 liter        |
| Pump weight (without frame) | 69 lbs. (31kg))                |

## **KEY FEATURES**

- Aluminium Pump with ball valve design
- The unique mix of best-in-class maximum flow rates and lowest air consumption makes the pump efficient & economical
- Ease of Maintenance: Access to the complete Air
- Air distribution valve: No-lube, no-stall design
- 1/2" BSP filter/regulator assembly
- 2" BSP thread or 2" Camlock inlets/outlets
- Nitrile check valve and check valve seat
- Safe for Zone 2 hazardous environments
- 2" BSP thread or 2" Camlock
- Marine orders 32 rated single lifting point (optional)
- Frame mounted pump (optional) at additional cost