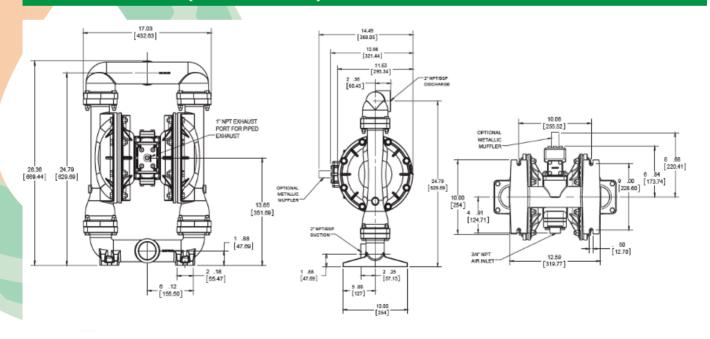

Wetted Material<br>Options | Painted Aluminum |
| Wetted Material                | Aluminium        |

## **KEY FEATURES**

- Aluminium Pump with ball valve design
- The unique mix of best-in-class maximum flow rates and lowest air consumption makes the pump efficient & economical
- Ease of Maintenance: Access to the complete Air
- Air distribution valve: No-lube, no-stall design
- 1/2" BSP filter/regulator assembly
- 2" BSP thread or 2" Camlock inlets/outlets
- Nitrile check valve and check valve seat
- Safe for Zone 2 hazardous environments
- 2" BSP thread or 2" Camlock
- Marine orders 32 rated single lifting point (optional)
- Frame mounted pump (optional) at additional cost









50MM DIAPHRAGM PUMPS (2" AOD)

## **PUMP PERFORMANCE CURVE**



## **PUMP DIMENSIONS (WITHOUT FRAME)**