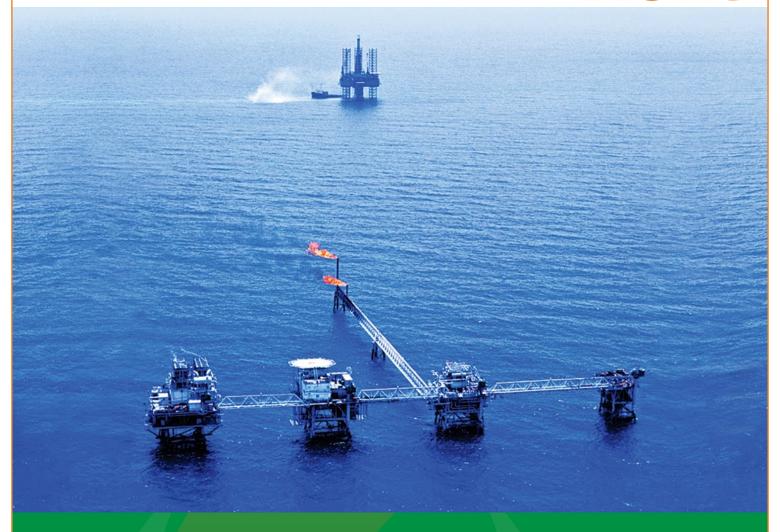

# Oil & Gas

Recognised as a key supplier to the oil & gas industry, National Pump & Energy (NPE) supplies superior, fit for purpose oil and gas equipment designed to meet the demanding international standards of the industry. Equipment and services supplied by NPE has been successfully applied to many of the largest oil & gas projects.

NPE's specialised fleet of oil and gas equipment includes a substantial range of pumps covering all types and sizes of water winning, centrifugal and positive displacement pumps.

We have everything you need to complete your next project, including experienced operators to advise and assist in the operation and maintenance of oil and gas equipment packages.