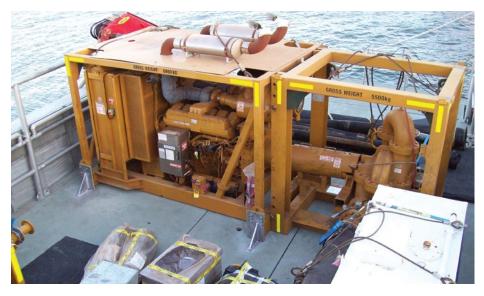

NPE's specialised fleet of oil and gas equipment includes a substantial range of pumps covering all types and sizes of water winning, centrifugal and positive displacement pumps.

We have everything you need to complete your next project, including experienced operators to advise and assist in the operation and maintenance of oil and gas equipment packages.

### Our ready for rent equipment includes:

- High volume/high head pumps
- Generators
- Air compressors

- Suction lift pumps
- Submersible water winning pumps
- Filtration equipment
- Multi stage pumps
- Triplex pumps
- High pressure test pumps
- Chemical injection pumps
- Silenced pumps
- Hydraulic power units
- Vacuum pumps
- Desiccant dryers
- Flow meters
- High pressure hoses
- Break tanks
- Associated ancillary equipment